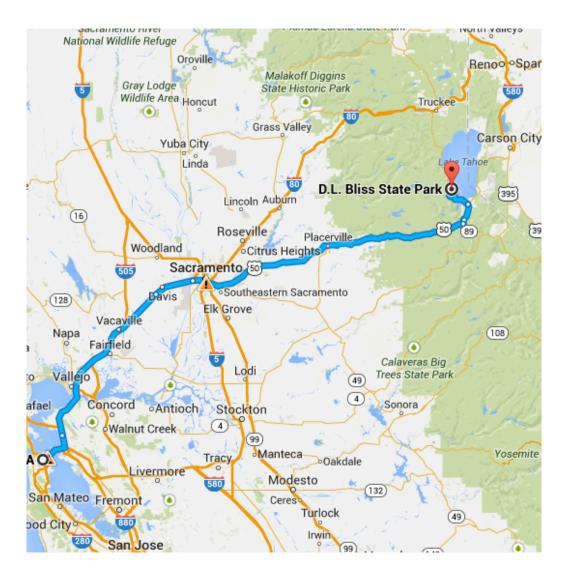

## **Emerald Bay Shared Expedition Driving Directions**

Meeting Location: D.L. Bliss State Park, Campsite 97

## From The Bay Area:

- Take I-80 East
- Exit onto US-50/Capital City Freeway in Sacramento (follow signs for South Lake Tahoe)
- Continue on US-50 for approximately 100 miles
- Continue onto CA-89 N/Emerald Bay Road
- Drive 10.7 miles then turn right onto Lester Beach Road
- Turn right into D.L. Bliss State Park Campsite
- Follow signs to Campsite 97

It is also possible to reach D.L. Bliss State Park using I-80 to Truckee then driving south on CA-89 to Lester Beach Road.

For more information, please contact the Sea Kayak Program Manager at 415-474-7662 ext. 13 or kayak@etctrips.org