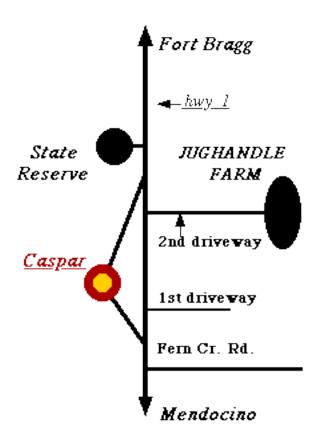

## From the Bay Area

- Drive North from the San Francisco Bay Area on Highway 101 North
- Take exit 552 for CA-128 West toward Fort Bragg/Mendocino
- Turn Lest onto CA-128 West/North Redwood Highway
- Follow sings for Mendocino and CA-128W/Fort Bragg/Mendocino
- Drive approximately 55 miles to the town of Caspar (approximately 5 minutes north of the town of Mendocino)
- Turn right into Jug Handle Creek Farm (the second driveway past Fern Creek Road).
- Continue up the hill and park anywhere near the main Farm House.